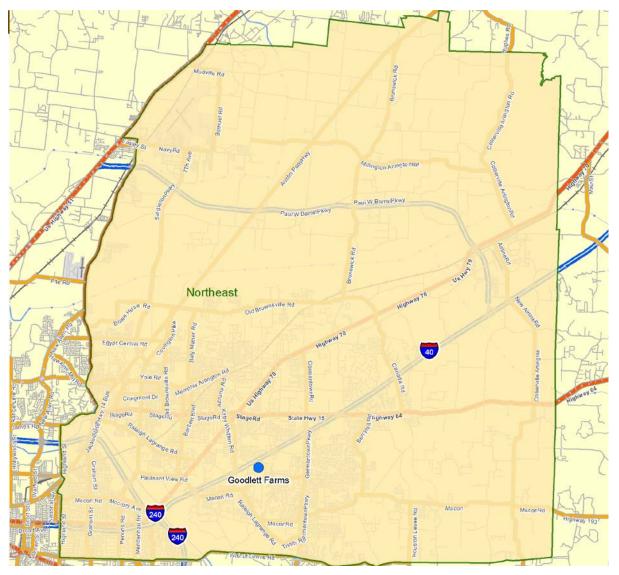

# **SubMarket Information**

MEMPHIS · NORTHEAST · INDUSTRIAL

Includes all properties east of Highland and East Parkway and north of Union Avenue and Walnut Grove Road, extending to the northern and eastern Shelby County borders.