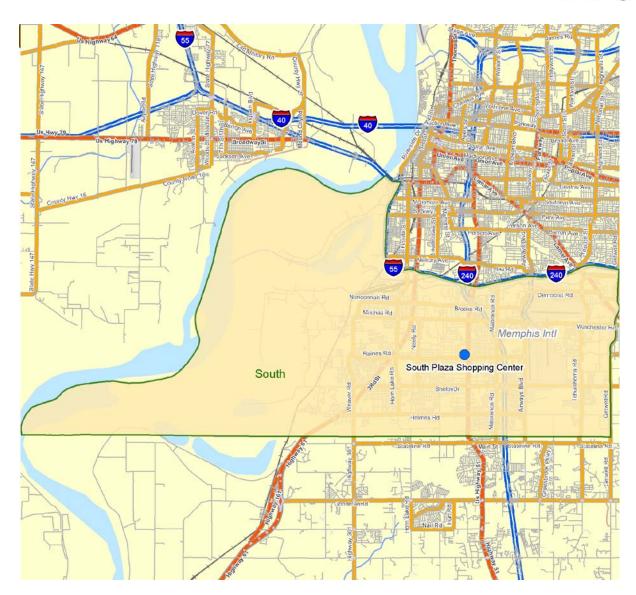

Elvis Presley Blvd @ Raines Road · Memphis, TN 38116

South Plaza is an expansive strip shopping center, strategically located at the northwest corner of Elvis Presley Boulevard (U.S. Highway 51) and Raines Road. Traffic counts exceed 31,164 daily and the shopping center is one mile south of Graceland, one of the country's hottest tourist attractions. The center has approximately 300,000 square feet of leasable space with frontage along Elvis Presley Boulevard and is within a 5 mile radius of 163,913 people. Take advantage of this great retailing opportunity by joining stores such as Rose's, Nike Clearance Center, and Piggly Wiggly.

#### MEMPHIS · SOUTH · RETAIL

Contains all properties located East of the Shelby County line, West of Getwell Road, North of the Shelby County line, and South of I-55 and the Southern portion of I-240.