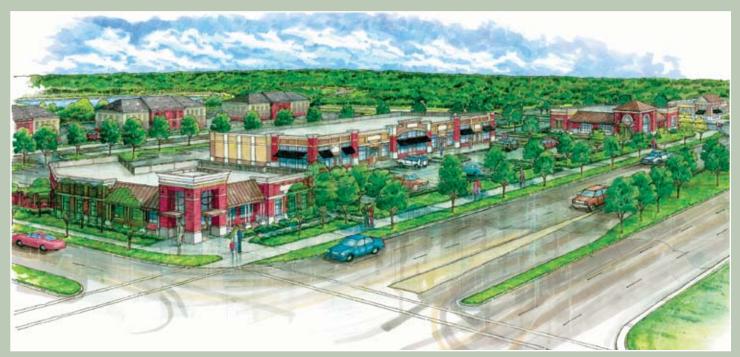

## THE SHOPS AT LAKE FOREST I-40 AT CANADA ROAD LAKELAND (MEMPHIS), TN

Up to 20,000 sq. ft. of prime retail space now available in Phase 1 at the gateway to Lake Forest. A walkable, traditional neighborhood in the fast-growing Lakeland/East Memphis area.

## LOCATED IN THE FASTEST-GROWING AREA IN MEMPHIS.

Through careful planning of the area where Lake Forest will be developed, commercial retailers have much to gain. Its location in the fast-growing area off I-40 at Canada Road makes it an ideal location for banking centers, restaurants, medical offices, neighborhood services, retail shops, and much more. By combining improved quality of life with commerce close to home, Lake Forest offers more opportunities to both residents and retailers alike.