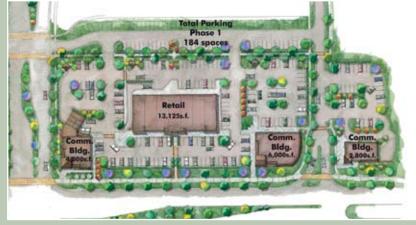

## THE SHOPS AT LAKE FOREST I-40 AT CANADA ROAD LAKELAND (MEMPHIS), TN

Up to 20,000 sq. ft. of prime retail space now available in Phase 1 at the gateway to Lake Forest. A walkable, traditional neighborhood in the fast-growing Lakeland/East Memphis area.