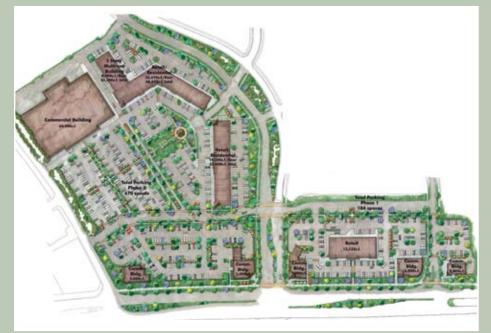

## THE SHOPS AT LAKE FOREST I-40 AT CANADA ROAD LAKELAND (MEMPHIS), TN

Up to 20,000 sq. ft. of prime retail space now available in Phase 1 at the gateway to Lake Forest. A walkable, traditional neighborhood in the fast-growing Lakeland/East Memphis area.

## IT'S NOT JUST A PLACE TO LIVE. IT'S A WAY OF LIVING.

A unique collection of shops, offices, restaurants, loft housing, and hotel rooms in a quaint village setting on a beautiful lake and a forest adjoining a series of traditional neighborhoods.