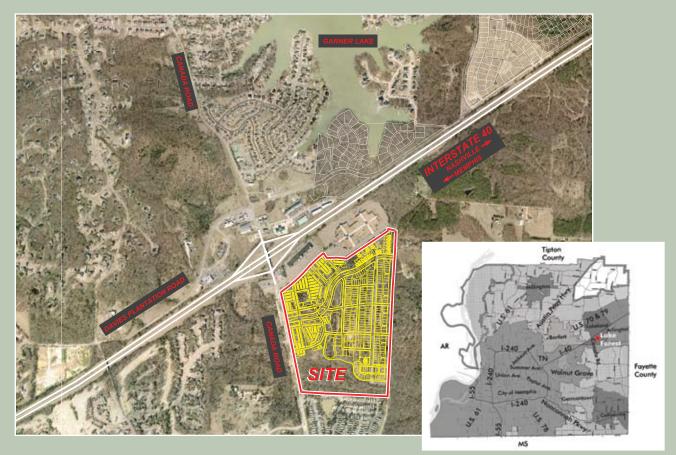

## THE SHOPS AT LAKE FOREST I-40 AT CANADA ROAD LAKELAND (MEMPHIS), TN

Up to 20,000 sq. ft. of prime retail space now available in Phase 1 at the gateway to Lake Forest. A walkable, traditional neighborhood in the fast-growing Lakeland/East Memphis area.

## LOCATED IN THE FASTEST-GROWING AREA IN MEMPHIS.

Through careful planning of the area where Lake Forest will be developed, commercial retailers have much to gain. Its location in the fast-growing area off I-40 at Canada Road makes it an ideal location for banking centers, restaurants, medical offices, neighborhood services, retail shops, and much more. By combining improved quality of life with commerce close to home, Lake Forest offers more opportunities to both residents and retailers alike.

The Village Center of Lake Forest helps retailers take advantage of strong demographics in and around Lakeland:

- 24,000 people in a three-mile radius
- 64,000 people in a five-mile radius
- Average \$100,000 HH income in five-mile radius
- Over 20,000 cars per day